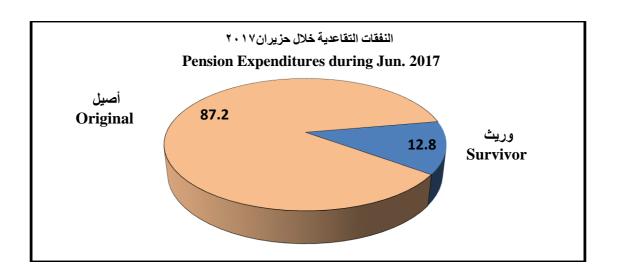

### IV.2 Expenditure Analysis

### Detail Analysis of Expenditures Updates

The current expenditure decreased until end of June 2017 by 11.3%, compared with estimates of the general budget for the same period, largely due to the government to take some measures to reduce expenses.