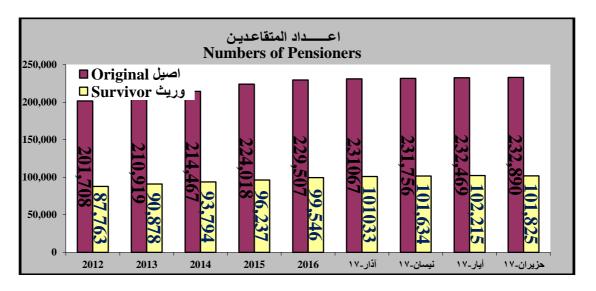

### IV.2 Expenditure Analysis

### Detail Analysis of Expenditures Updates

The current expenditure decreased until end of June 2017 by 11.3%, compared with estimates of the general budget for the same period, largely due to the government to take some measures to reduce expenses.