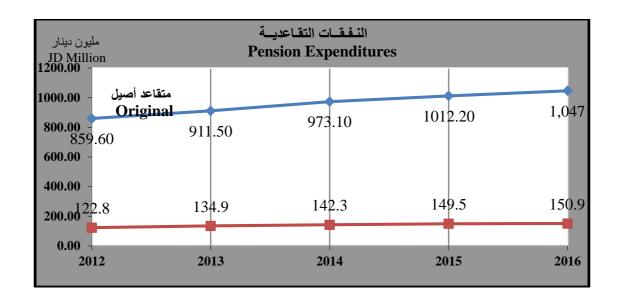

### IV.2 Expenditure Analysis

### Detail Analysis of Expenditures Updates

The current expenditure decreased until end of June 2017 by 11.3%, compared with estimates of the general budget for the same period, largely due to the government to take some measures to reduce expenses.